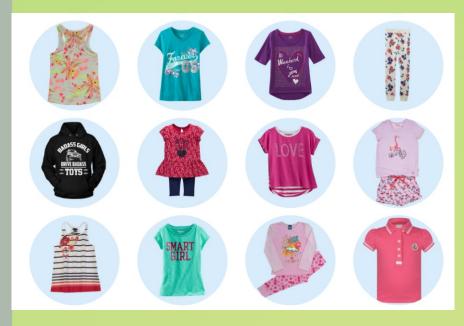

## **GIRLS WEAR**

- T-shirts
- Frocks
- Dresses
- Tops
- Blouses
- Skirts
- Polo shirts
- Sweatshirts
- Night Wears
- Girls dress
- Jackets
- pants