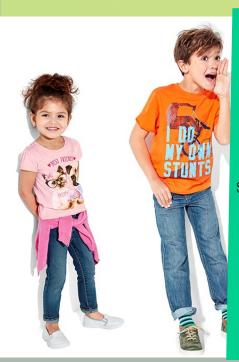

# **BOYS WEAR**

- T-shirts
- polos
- Vests
- Nightwear
- Shorts
- Sportswear
- Sweat Tops
- Hoodies
- Swim wear
- Inner wear
- pants
- pyjama

## **GIRLS WEAR**

- T-shirts
- Frocks
- Dresses
- Tops
- Blouses
- Skirts
- Polo shirts
- Sweatshirts
- Night Wears
- Girls dress
- Jackets
- pants