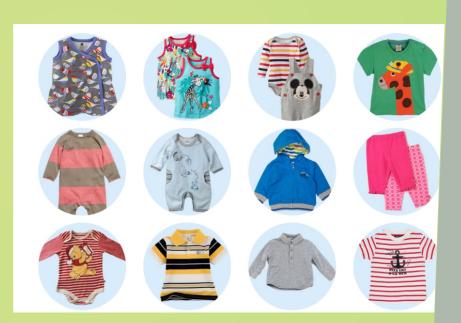

## **INFANTS WEAR**

- Body suits
- Play suits
- jump suits
- rombers
- T shirts
- Blouses
- Tops
- dresses
- sleep wear
- Night Wears
- Girls dress
- Jackets