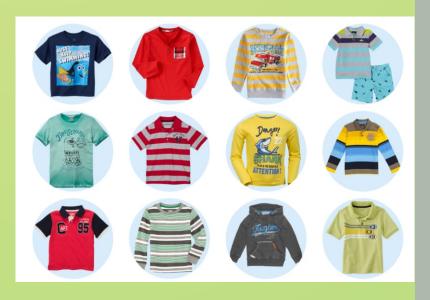

# **BOYS WEAR**

- T-shirts
- polos
- Vests
- Nightwear
- Shorts
- Sportswear
- Sweat Tops
- Hoodies
- Swim wear
- Inner wear
- pants
- pyjama