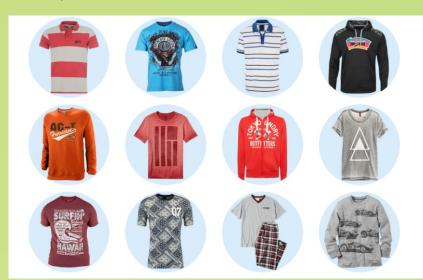

### **MEN WEAR**

- T-Shirts
- polo shirts
- sweatshirts
- hoodies
- under weaR
- boxser shorts
- swim wear
- work wear
- golf wear

## **WOMEN WEAR**

- T-Shirts
- polo Shirts
- sweatshirts
- pyjamas
- hoodies
- tank tops
- skirts
- swimwear
- beach wear
- nightwear
- under wear
- lingerie
- cardigans