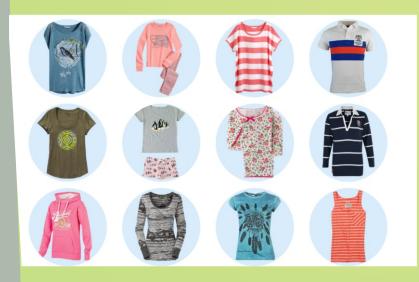

## **WOMEN WEAR**

- T-Shirts
- polo Shirts
- sweatshirts
- pyjamas
- hoodies
- tank tops
- skirts
- swimwear
- beach wear
- nightwear
- under wear
- lingerie
- cardigans